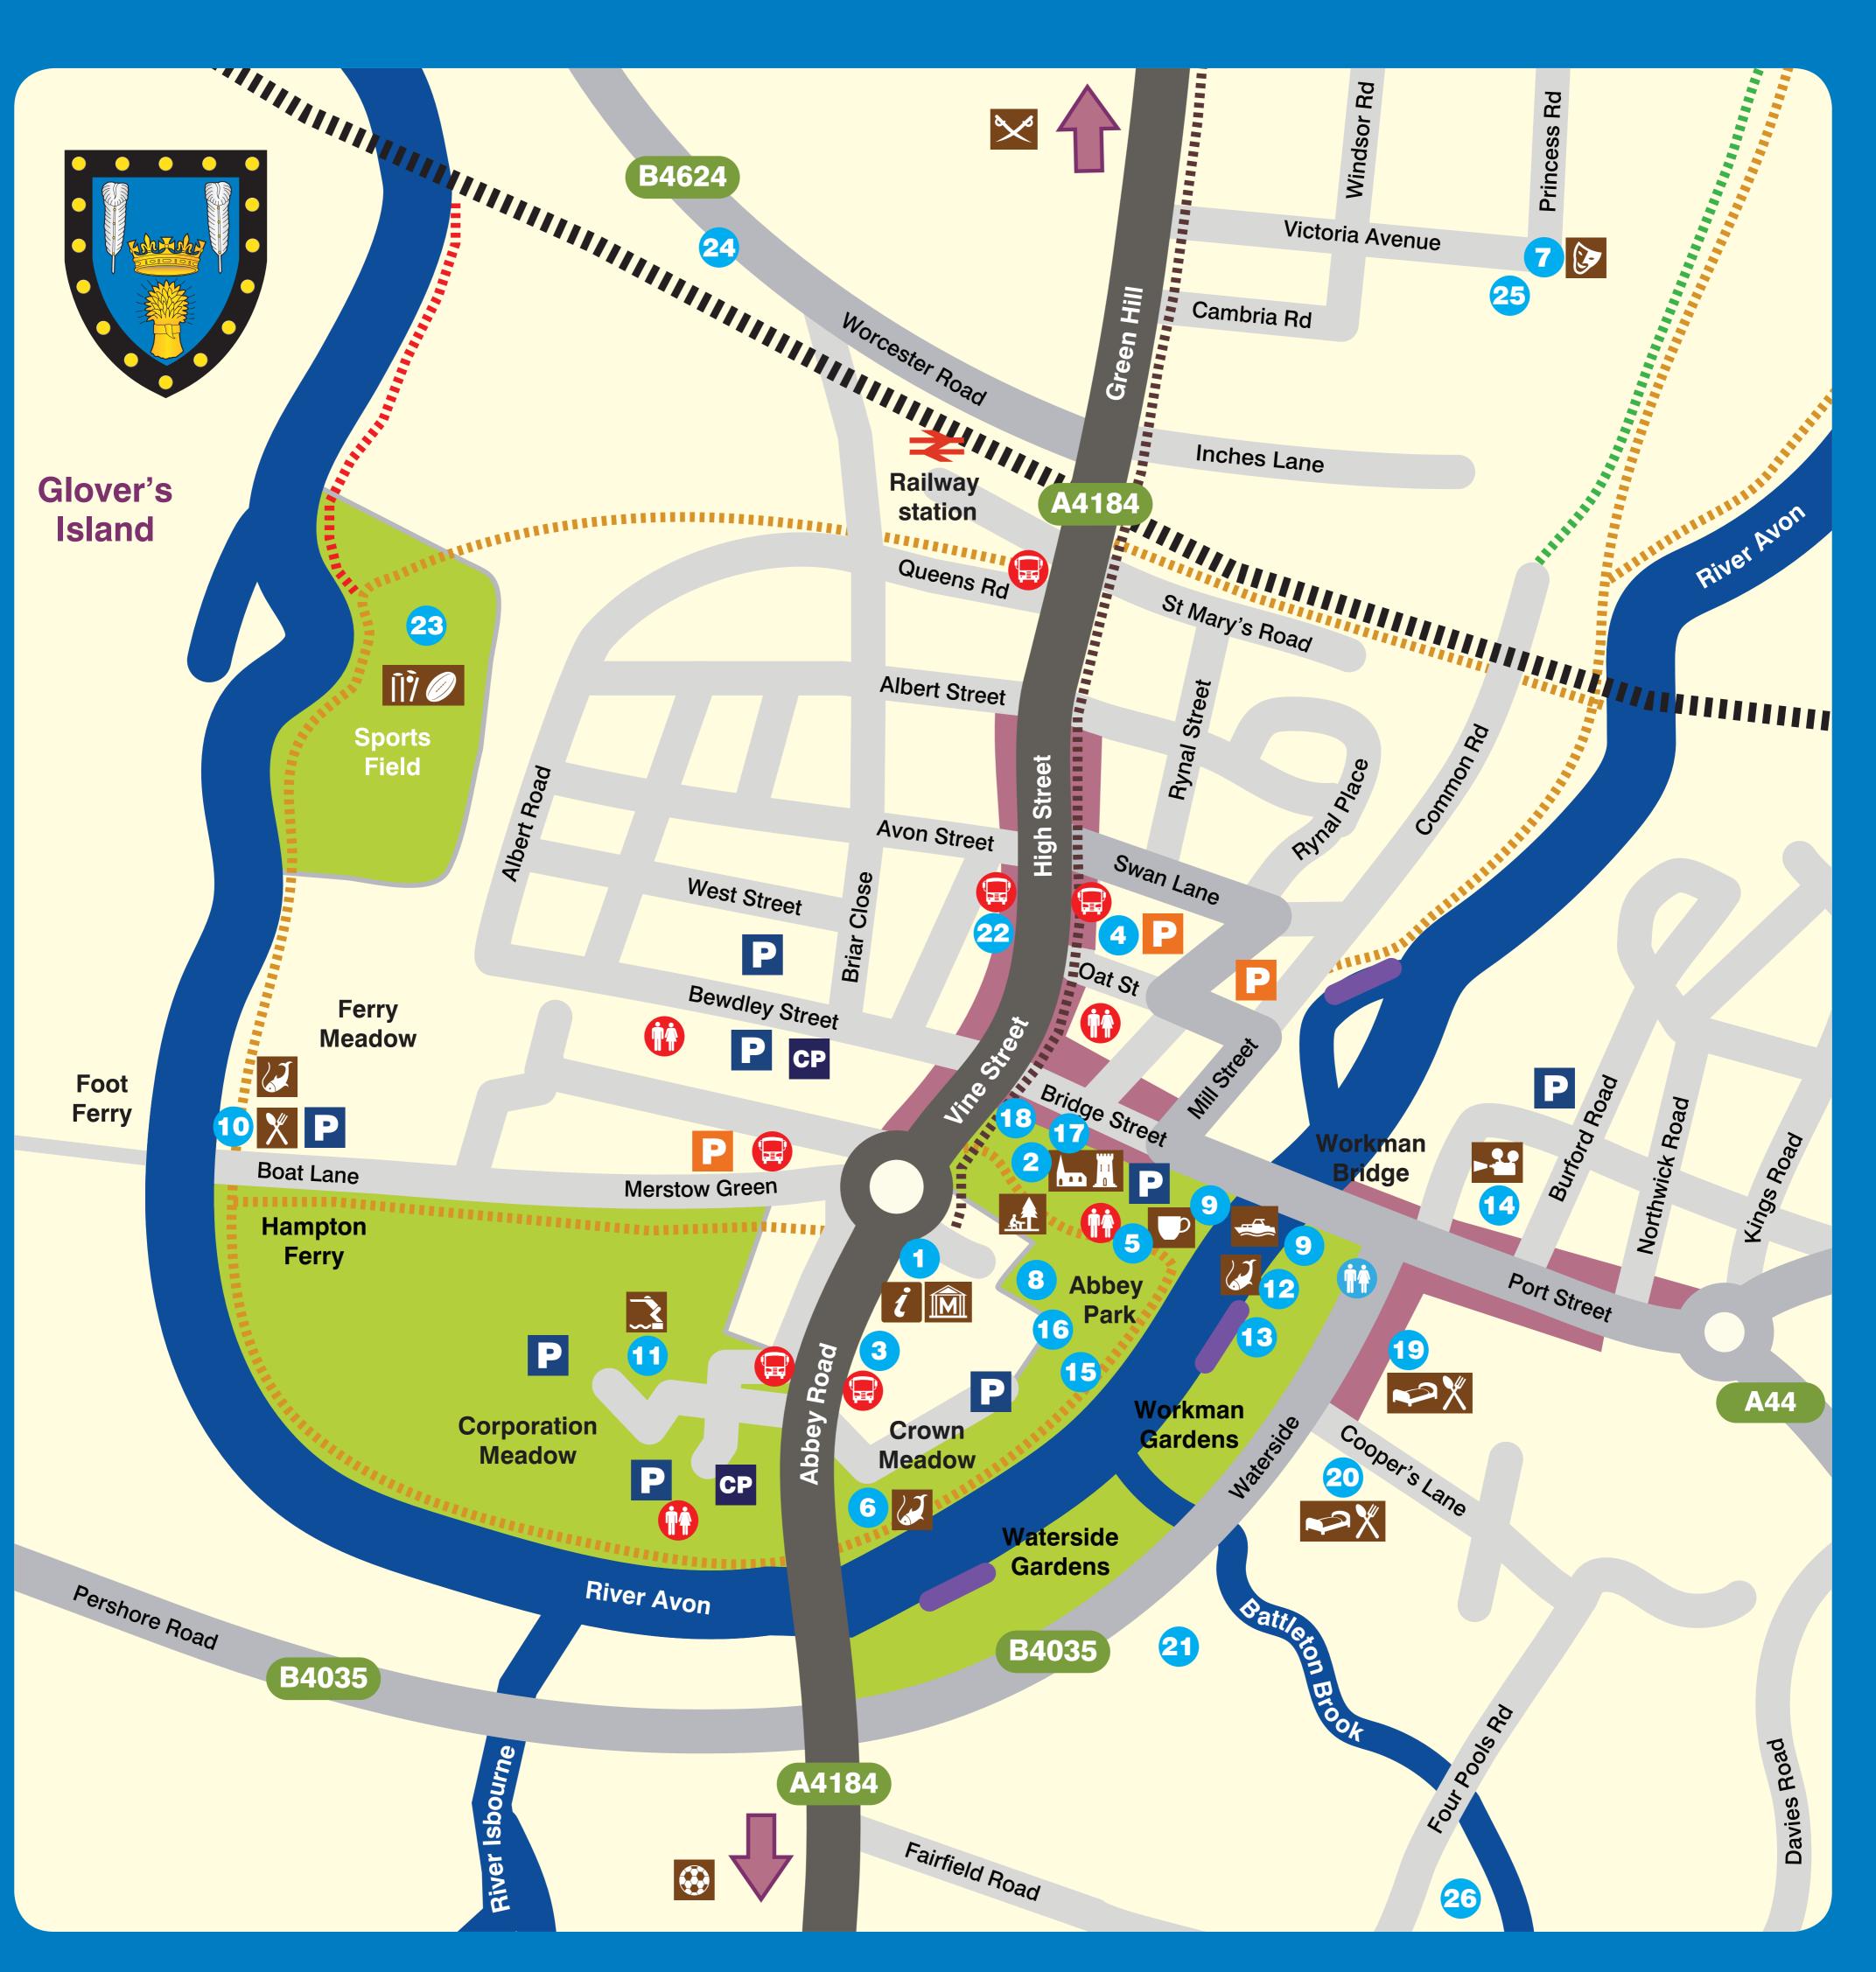

## Evesham Iown Centre

- Main shopping areas Long stay car parks
- Short stay car parks
- Coach parks
- Bus stop Public conveniences
- Railway Station
- Public footpaths
- Boat moorings
- **Evesham Battle trail** Proposed cycle and walking link

- Church
- **Bell Tower**
- Tourist information
- Museum / art gallery
- Theatre / concert hall
- Light refreshment
- Cinema
- Battle field site Restaurant Hotel
  - Cricket ground
  - Rugby pitch Fishing
  - Swimming pool
  - Boat hire Picnic area
- www.visitevesham.co.uk

- Almonry Museum and Tourist Information Centre, Town Walk meeting point
- Abbey remains Bell Tower
- Community contact centre and police station
- Library and registration office
- Abbey Park and riverside walk
- Riverside Meadows (day fishing)
- **Arts Centre**
- Bandstand and children's play area
- Boat trips
- Hampton Ferry and cafe
- Leisure centre (swimming pool)

Workman Gardens (free fishing for disabled and under 16's)

Petanque court

- Regal Cinema
- Rowing club and tennis courts
- Skateboard park
- Riverside Shopping Centre
- Market Place
- Northwick Hotel
- **Evesham Hotel**
- **Community Hospital**
- Post Office
- Evesham Rugby, Cricket and Bowls Club
- **Evesham Retail Park**
- Prince Henry's High School Cricket Centre Sports Hall
- The De Montfort School